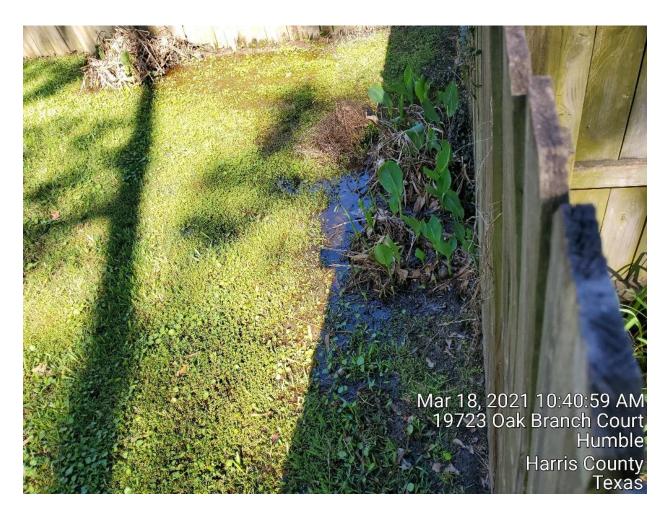

- 6. **Engineer's Report**. President Parker recognized Mr. Kotlan, who presented to and reviewed with the Board the Engineer's Report, a copy of which is attached hereto as *Exhibit E*.
- Mr. Kotlan stated that the draft Risk Assessment Summary Report for the American Water Infrastructure Act (2018) has been prepared and is attached to the Engineer's Report for review. He noted that BGE will coordinate with other consultants to finalize the report this month.
- Mr. Kotlan stated that for the Stormwater Quality Permit renewals, all stormwater quality permits have been combined into a master permit and have been approved.
- Mr. Kotlan stated that BGE has received the fully executed Standard Utility agreement with the Texas Department of Transportation ("TxDOT"), and that the contractor has not started construction on the utility relocations.
- Mr. Kotlan reported that for the Water Plant No. 2 Expansion, BGE is in the process of executing contracts and that the Notice to Proceed is expected to issue this month.
- Mr. Kotlan reported on the Barents Drive Lift Station and requested permission to contact Champion Volleyball Club of Houston to acquire an easement for the force main from the Lift Station to FM 1960.
- Mr. Kotlan stated that BGE has begun the design of the water line extension to Mr. Lee's tract.
- Mr. Kotlan reported on a residential leak at 19715 Oak Branch Ct. He reported that a water line on the side lot adjacent to the home may have broken during Winter Storm Uri. He noted that after waster testing and investigation, the District has disconnected the side lot water line on both sides and abandoned it in place. He reported that the homeowner is claiming that there is damage to his foundation, driveway and possibly a mold issue as a result. He stated that BGE is continuing to communicate with the homeowner regarding their concerns.

It was the consensus of the Board to enter into public session at 6:40 p.m. Mr. Burton joined the meeting. It was the consensus of the Board to authorize BGE to coordinate with the District's insurance provider regarding the residential leak at 19715 Oak Branch Ct.