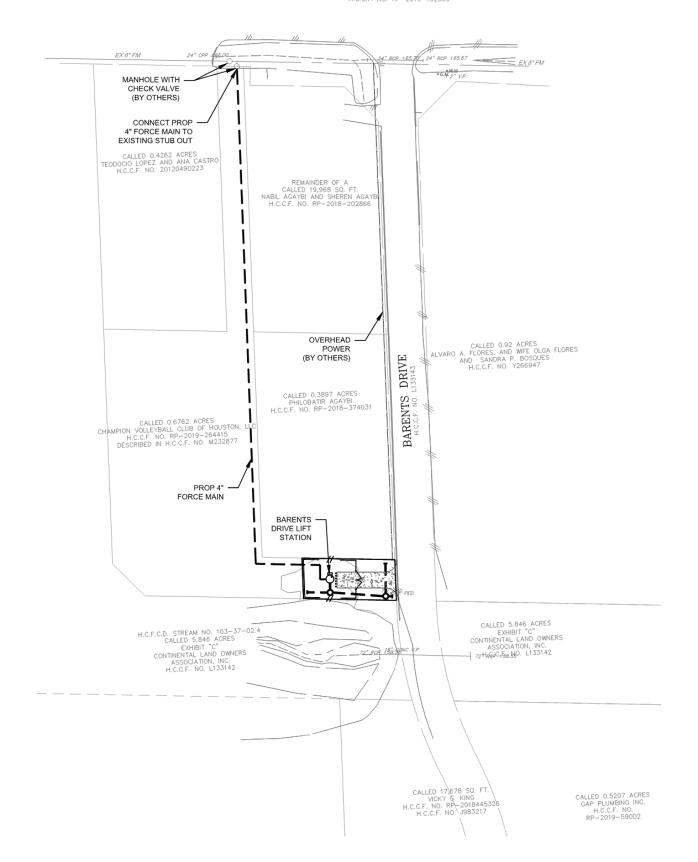

- 6. **Engineer's Report**. President Parker recognized Mr. Kotlan, who presented to and reviewed with the Board the Engineer's Report, a copy of which is attached hereto as *Exhibit E*.
- Mr. Kotlan stated that the draft Risk Assessment Summary Report for the American Water Infrastructure Act (2018) has been prepared and is attached to the Engineer's Report for review. He noted that BGE will coordinate with other consultants to finalize the report this month.
- Mr. Kotlan stated that for the Stormwater Quality Permit renewals, all stormwater quality permits have been combined into a master permit and have been approved.
- Mr. Kotlan stated that BGE has received the fully executed Standard Utility agreement with the Texas Department of Transportation ("TxDOT"), and that the contractor has not started construction on the utility relocations.
- Mr. Kotlan reported that for the Water Plant No. 2 Expansion, BGE is in the process of executing contracts and that the Notice to Proceed is expected to issue this month.
- Mr. Kotlan reported on the Barents Drive Lift Station and requested permission to contact Champion Volleyball Club of Houston to acquire an easement for the force main from the Lift Station to FM 1960.
- Mr. Kotlan stated that BGE has begun the design of the water line extension to Mr. Lee's tract.
- Mr. Kotlan reported on a residential leak at 19715 Oak Branch Ct. He reported that a water line on the side lot adjacent to the home may have broken during Winter Storm Uri. He noted that after waster testing and investigation, the District has disconnected the side lot water line on both sides and abandoned it in place. He reported that the homeowner is claiming that there is damage to his foundation, driveway and possibly a mold issue as a result. He stated that BGE is continuing to communicate with the homeowner regarding their concerns.

Upon motion by Director Moore, seconded by Director Sulpizio, after full discussion and the question being put to the Board, the Board voted unanimously to accept the Engineer's Report and authorize BGE to contact Champion Volleyball Club of Houston to acquire an easement for the force main from the Lift Station to FM 1960.